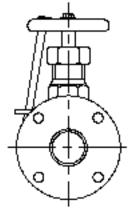

#### **Features**

- · Rising Stem
- Screwed Bonnet
- Flanged Ends are plain faces with two v-shaped concenttric grooves between the port and bolt holes.
- PTFE Gland Packing and Seat Disc
- Integral Bronze Seat
- Powder Coated Alumnium Handwheel
- Recommended for Transformer Oil
- Disc Holder Spun with stem up to size 2" and above retained by a threaded ring
- Powder Coated Locking Rod for Padlock For more details please contact: export@oswalvalve.com