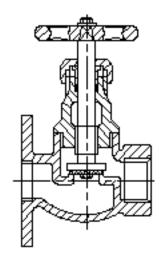

## **Bronze Globe Valve (Transformer)**

## PN16 • S I B • Rising Stem • One End Flanged • Locking Type

#### **Features**

- · Rising Stem
- Screwed Bonnet
- Flanged Ends are plain faces with two v-shaped concenttric grooves between the port and bolt holes.
- PTFE Gland Packing and Seat Disc
- Integral Bronze Seat
- Powder Coated Alumnium Handwheel
- Recommended for Transformer Oil
- Disc Holder Spun with stem up to size 2" and above retained by a threaded ring
- Powder Coated Locking Rod for Padlock For more details please contact: export@oswalvalve.com