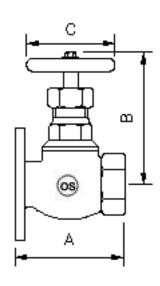

## **Dimensions and Weights**

Millimeters - Kilograms

| DN   | 1/2"<br>15 | 3/4"<br>20 | 1"<br>25 | 1 1/4"<br>32 | 1 1/2"<br>40 | 2"<br>50 | 2 1/2"<br>65 | 3"<br>80 | 4"<br>100 |
|------|------------|------------|----------|--------------|--------------|----------|--------------|----------|-----------|
| Α    | 70         | 80         | 90       | 100          | 115          | 135      | 165          | 185      | 215       |
| В    | 90         | 110        | 120      | 140          | 155          | 170      | 210          | 225      | 280       |
| С    | 60         | 65         | 75       | 75           | 95           | 110      | 125          | 125      | 175       |
| WTS. | 1.10       | 1.50       | 2.40     | 3.00         | 5.00         | 5.80     | 8.60         | 12.20    | 22.70     |