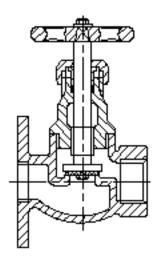

# Bronze Globe Valve (Transformer)

## Class 150 • Screwed in Bonnet • Rising Stem • One End Flanged

### Product no. 122300ASF

Size Range:

1/2 through 2 inches Max. temperature limit is 450°F (232°C) Working Pressures / Temperature Rating:

50 lbs/in<sup>2</sup> at 250 °F Transformer Oil 3.5 bar at 121 °C Transformer Oil 650 kPa at 121 °C Transformer Oil

#### Features

- · Rising Stem
- Screwed Bonnet
- Flanged Ends are plain faces with two v-shaped concenttric grooves between the port and bolt holes.
- PTFE Gland Packing and Seat Disc
- Integral Bronze Seat
- Powder Coated Alumnium Handwheel
- Recommended for Transformer Oil
- Disc Holder Spun with stem up to size 2" and above retained by a threaded ring