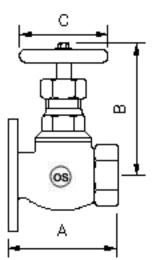

#### Dimensions and Weights Millimeters - Kilograms

| DN   | 1/2"<br>15 | 3/4"<br>20 | 1"<br>25 | 1 1/4"<br>32 | 1 1/2"<br>40 | 2"<br>50 | 2 1/2"<br>65 | 3"<br>80 | 4"<br>100 |  |  |
|------|------------|------------|----------|--------------|--------------|----------|--------------|----------|-----------|--|--|
| А    | 70         | 80         | 90       | 100          | 115          | 135      | 165          | 185      | 215       |  |  |
| В    | 90         | 110        | 120      | 140          | 155          | 170      | 210          | 225      | 280       |  |  |
| С    | 60         | 65         | 75       | 75           | 95           | 110      | 125          | 125      | 175       |  |  |
| WTS. | 1.00       | 1.50       | 2.40     | 4.50         | 5.50         | 6.70     | 8.10         | 12.30    | 22.10     |  |  |