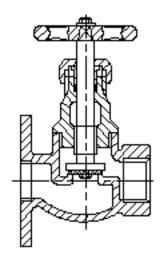

## Bronze Globe Valve (Transformer)

## 10K • S I B • Rising Stem • One End Flanged • Locking Type

## Product no. 122300JLSF

### **Features**

- · Rising Stem
- · Screwed Bonnet
- Flanged Ends are plain faces with two v-shaped concenttric grooves between the port and bolt holes.
- PTFE Gland Packing and Seat Disc
- Integral Bronze Seat
- Powder Coated Alumnium Handwheel
- Recommended for Transformer Oil
- Disc Holder Spun with stem up to size 2" and above retained by a threaded ring
- Powder Coated Locking Rod for Padlock For more details please contact: export@oswalvalve.com

## **Principal Parts & Materials**

| Part   | Material | JIS          |
|--------|----------|--------------|
| Body   | Bronze   | BC6          |
| Bonnet | Bronze   | BC6          |
| Disc   | Bronze   | BC6          |
| Stem   | Brass    | H3250 C 3601 |