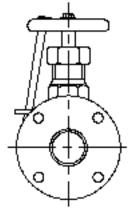

## Bronze Globe Valve (Transformer)

## 10K • S I B • Rising Stem • One End Flanged • Locking Type

## Product no. 122300JLSF

### **Features**

- · Rising Stem
- · Screwed Bonnet
- Flanged Ends are plain faces with two v-shaped concenttric grooves between the port and bolt holes.
- PTFE Gland Packing and Seat Disc
- Integral Bronze Seat
- Powder Coated Alumnium Handwheel
- Recommended for Transformer Oil
- Disc Holder Spun with stem up to size 2" and above retained by a threaded ring
- Powder Coated Locking Rod for Padlock For more details please contact: export@oswalvalve.com