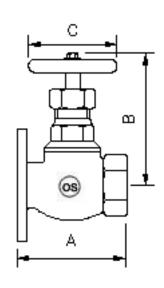

### **Dimensions and Weights**

Millimeters - Kilograms

| DN   | 1/2"<br>15 | 3/4"<br>20 | 1"<br>25 | 1 1/4"<br>32 | 1 1/2"<br>40 | 2"<br>50 | 2 1/2"<br>65 | 3"<br>80 | 4"<br>100 |
|------|------------|------------|----------|--------------|--------------|----------|--------------|----------|-----------|
| Α    | 70         | 80         | 90       | 100          | 115          | 135      | 165          | 185      | 215       |
| В    | 90         | 110        | 120      | 140          | 155          | 170      | 210          | 225      | 280       |
| С    | 60         | 65         | 75       | 75           | 95           | 110      | 125          | 125      | 175       |
| WTS. | 1.10       | 1.60       | 2.50     | 4.70         | 5.70         | 6.00     | 8.40         | 12.50    | 22.40     |