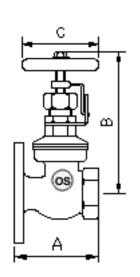

## **Dimensions and Weights**

Millimeters - Kilograms

| DN   | 1/2"<br>15 | 3/4"<br>20 | 1"<br>25 | 1 1/4"<br>32 | 1 1/2"<br>40 | 2"<br>50 | 2 1/2"<br>65 | 3"<br>80 | 4"<br>100 |
|------|------------|------------|----------|--------------|--------------|----------|--------------|----------|-----------|
| Α    | 65         | 70         | 80       | 90           | 100          | 110      | 125          | 140      | 175       |
| В    | 120        | 135        | 140      | 165          | 190          | 215      | 260          | 285      | 350       |
| С    | 60         | 65         | 75       | 75           | 95           | 110      | 125          | 125      | 175       |
| WTS. | 1.00       | 1.40       | 2.00     | 2.40         | 3.80         | 4.50     | 7.30         | 9.80     | 19.10     |