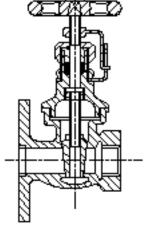

# Bronze Gate Valve (Transformer)

# Class 150 • SIB • N-R Stem • S/F End • Indicator Type • Locking Rod

#### **Features**

- · Non Rising Stem
- · Screwed Bonnet
- Flanged Ends are plain faces with two v-shaped concenttric grooves between the port and bolt holes.
- Full Ports
- · PTFE Gland Packing
- · Integral Bronze Seat
- Recommended for Transformer Oil
- · Powder Coated Alumnium Handwheel
- · Powder Coated Indicator with Locking Rod