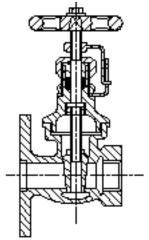

# Bronze Gate Valve (Transformer)

# Class 150 • SIB • N-R Stem • S/F End • Indicator Type • Locking Rod

#### **Features**

- · Non Rising Stem
- · Screwed Bonnet
- Flanged Ends are plain faces with two v-shaped concenttric grooves between the port and bolt holes.
- Full Ports
- · PTFE Gland Packing
- · Integral Bronze Seat
- Recommended for Transformer Oil
- · Powder Coated Alumnium Handwheel
- · Powder Coated Indicator with Locking Rod