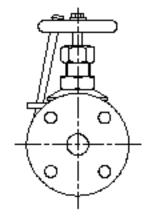

# Bronze Gate Valve (Transformer)

### 10K • S I B • Non-Rising Stem • S / F End • Locking Rod

#### Features

- Non Rising Stem
- Screwed Bonnet
- Flanged Ends are plain faces with two v-shaped concenttric grooves between the port and bolt holes.
- Full Ports
- PTFE Gland Packing
- · Integral Bronze Seat
- Recommended for Transformer Oil
- Powder Coated Alumnium Handwheel
- Powder Coated M.S.Locking Rod