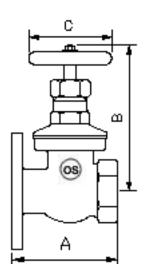

#### Dimensions and Weights Millimeters - Kilograms

|      | 0          |            |          |              |              |          |              |          |           |
|------|------------|------------|----------|--------------|--------------|----------|--------------|----------|-----------|
| DN   | 1/2"<br>15 | 3/4"<br>20 | 1"<br>25 | 1 1/4"<br>32 | 1 1/2"<br>40 | 2"<br>50 | 2 1/2"<br>65 | 3"<br>80 | 4"<br>100 |
| А    | 65         | 70         | 80       | 90           | 100          | 110      | 125          | 140      | 175       |
| В    | 100        | 115        | 120      | 145          | 165          | 185      | 235          | 255      | 315       |
| С    | 60         | 65         | 75       | 75           | 95           | 110      | 125          | 125      | 175       |
| WTS. | 0.90       | 1.30       | 1.90     | 2.40         | 3.70         | 4.40     | 7.20         | 9.70     | 19.00     |