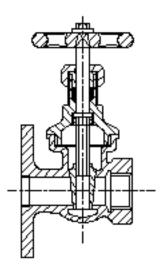

# Bronze Gate Valve (Transformer)

### 10K • S I B • Non-Rising Stem • S / F End • Locking Rod

#### Features

- Non Rising Stem
- Screwed Bonnet
- Flanged Ends are plain faces with two v-shaped concenttric grooves between the port and bolt holes.
- Full Ports
- PTFE Gland Packing
- · Integral Bronze Seat
- Recommended for Transformer Oil
- Powder Coated Alumnium Handwheel
- Powder Coated M.S.Locking Rod

### Principal Parts & Materials

| Part   | Material | JIS          |
|--------|----------|--------------|
| Body   | Bronze   | BC6          |
| Bonnet | Bronze   | BC6          |
| Disc   | Bronze   | BC6          |
| Stem   | Brass    | H3250 C 3601 |